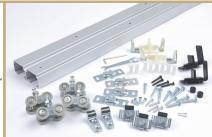

## SLAL-PD SERIES SINGLE POCKET DOOR HARDWARE

Sliding Door Sets for 1-3/8" to 1-3/4" Doors Up to 250 lbs. Each

- · Commercial grade aluminum top-mount track system
- · ANSI/BHMA A156.14 Grade 1 certified to 100,000 cycles
- · Optional soft close/open feature
- · Hangers with heavy-duty ball-bearing wheels
- · Track lengths: 48", 60", 72", 96", 144"

Complete set includes: 1 Track - Clear Anodized, 1 Universal Pack (SLAL-250-HDWE) · Commercial grade aluminum top-mount track system

BYPASS DOOR HARDWARE

Sliding Door Sets for 1-3/8" to 1-3/4" Doors

Up to 250 lbs. Each