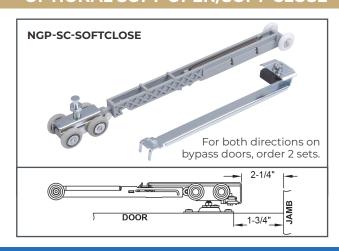

## **OPTIONAL SOFT-OPEN/SOFT-CLOSE**

See 2021 catalog pages 1334a-1334b for more details.

- · ANSI/BHMA A156.14 Grade 1 certified to 100,000 cycles
- Optional soft close/open feature (for both directions, order two (2) NGP-SC-SOFTCLOSE)
- · Hangers with heavy-duty ball-bearing wheels
- · Track lengths: 48", 60", 72", 96", 144"