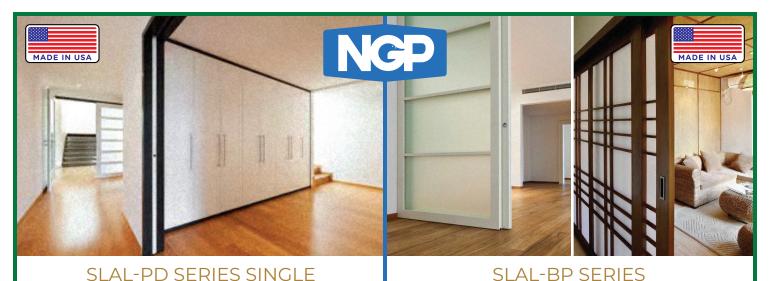

## SLAL-PD SERIES SINGLE POCKET DOOR HARDWARE

Sliding Door Sets for 1-3/8" to 1-3/4" Doors Up to 250 lbs. Each

- · Commercial grade aluminum top-mount track system
- · ANSI/BHMA A156.14 Grade 1 certified to 100,000 cycles
- · Optional soft close/open feature
- · Hangers with heavy-duty ball-bearing wheels
- · Track lengths: 48", 60", 72", 96", 144"

Complete set includes: 1 Track - Clear Anodized, 1 Universal Pack (SLAL-250-HDWE) · Commercial grade aluminum top-mount track system

BYPASS DOOR HARDWARE

Sliding Door Sets for 1-3/8" to 1-3/4" Doors

Up to 250 lbs. Each