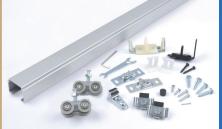

Complete set includes: 1 Track - Clear Anodized, 1 Universal Pack (SLAL-250-HDWE) · Commercial grade aluminum top-mount track system

BYPASS DOOR HARDWARE

Sliding Door Sets for 1-3/8" to 1-3/4" Doors

Up to 250 lbs. Each

- · ANSI/BHMA A156.14 Grade 1 certified to 100,000 cycles
- Optional soft close/open feature (for both directions, order two (2) NGP-SC-SOFTCLOSE)
- · Hangers with heavy-duty ball-bearing wheels
- · Track lengths: 48", 60", 72", 96", 144"

Complete set includes: 1 Track - Clear Anodized, 2 Universal Packs (SLAL-250-HDWE)