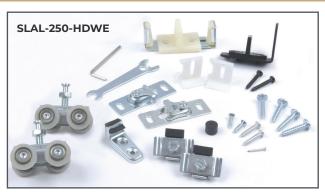

## **UNIVERSAL HARDWARE PACK**

Hardware pack includes: 2 ball-bearing heavy-duty hangers, 2 snap-in door brackets, 2 in-track stops, 1 angle stop, 1 bumper stop, 1 door guide, heavy-duty floor guides